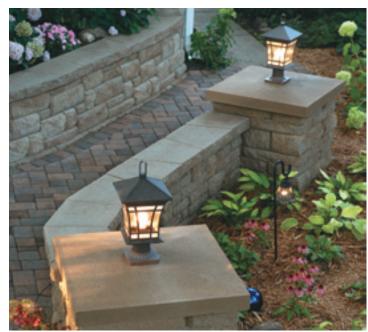

## Highland Stone® MULTIHEIGHT FREESTANDING WALL SYSTEM

Add a touch of rough-hewn character to any landscape using the Highland Stone® freestanding wall system. Mix and match using these 6- and 3-inch high blocks to create a distinctive look that will stand out in any neighborhood.

- Available in two heights and three different face lengths for a random look
- Can be used for straight or curved walls
- Use as seating areas, borders and courtyards
- Can be used for walls up to 3 feet high, including buried course, but excluding the cap
- Columns or pilasters constructed with the pillar units can be built up to 6 feet high, including buried course
- Minimum radius using three units of the same height: 3 feet 9 inches\*
- Maximum straight-wall length between design elements: 10 feet\*