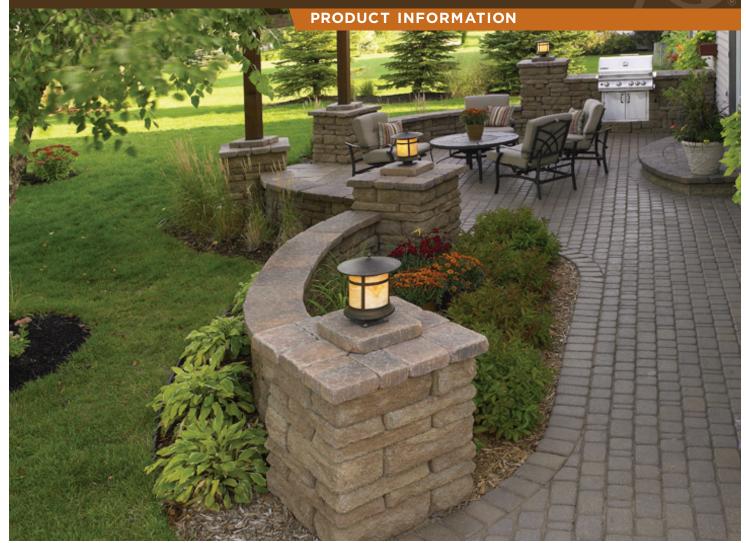

## Highland Stone® MULTIHEIGHT FREESTANDING WALL SYSTEM

Add a touch of rough-hewn character to any landscape using the Highland Stone® freestanding wall system. Mix and match using these 6- and 3-inch high blocks to create a distinctive look that will stand out in any neighborhood.

- Available in two heights and three different face lengths for a random look
- Can be used for straight or curved walls
- Use as seating areas, borders and courtyards
- Can be used for walls up to 3 feet high, including buried course, but excluding the cap
- Columns or pilasters constructed with the pillar units can be built up to 6 feet high, including buried course
- Minimum radius using three units of the same height: 3 feet 9 inches\*
- Maximum straight-wall length between design elements: 10 feet\*