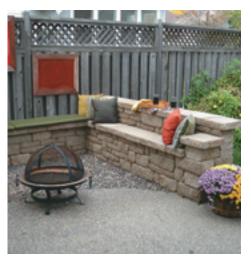

## Highland Stone® MULTIHEIGHT FREESTANDING WALL SYSTEM

Add a touch of rough-hewn character to any landscape using the Highland Stone® freestanding wall system. Mix and match using these 6- and 3-inch high blocks to create a distinctive look that will stand out in any neighborhood.

- Available in two heights and three different face lengths for a random look
- Can be used for straight or curved walls
- Use as seating areas, borders and courtyards
- Can be used for walls up to 3 feet high, including buried course, but excluding the cap
- Columns or pilasters constructed with the pillar units can be built up to 6 feet high, including buried course
- Minimum radius using three units of the same height: 3 feet 9 inches\*
- Maximum straight-wall length between design elements: 10 feet\*