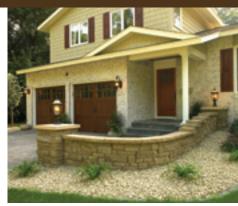

## Highland Stone® MULTIHEIGHT FREESTANDING WALL SYSTEM

Add a touch of rough-hewn character to any landscape using the Highland Stone® freestanding wall system. Mix and match using these 6- and 3-inch high blocks to create a distinctive look that will stand out in any neighborhood.

- Available in two heights and three different face lengths for a random look
- Can be used for straight or curved walls
- Use as seating areas, borders and courtyards
- Can be used for walls up to 3 feet high, including buried course, but excluding the cap
- Columns or pilasters constructed with the pillar units can be built up to 6 feet high, including buried course
- Minimum radius using three units of the same height: 3 feet 9 inches\*
- Maximum straight-wall length between design elements: 10 feet\*