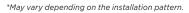

## Highland Stone® MULTIHEIGHT FREESTANDING WALL SYSTEM

Add a touch of rough-hewn character to any landscape using the Highland Stone® freestanding wall system. Mix and match using these 6- and 3-inch high blocks to create a distinctive look that will stand out in any neighborhood.

- Available in two heights and three different face lengths for a random look
- Can be used for straight or curved walls
- Use as seating areas, borders and courtyards
- Can be used for walls up to 3 feet high, including buried course, but excluding the cap
- Columns or pilasters constructed with the pillar units can be built up to 6 feet high, including buried course
- Minimum radius using three units of the same height: 3 feet 9 inches\*
- Maximum straight-wall length between design elements: 10 feet\*